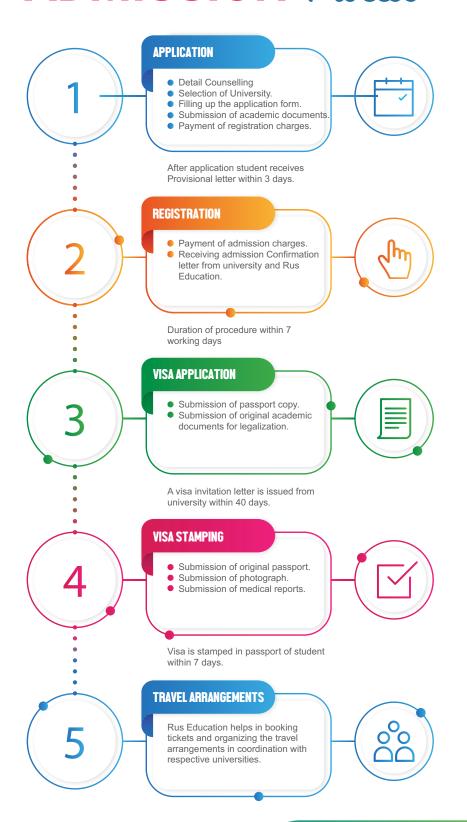

### **ADMISSION PROCESS**

### ADMISSION Process



# Processing FEES



FOR YOUR EASE, WE OFFER YOU OPTIONS OF INSTALMENT:





### Conditions Apply:

Legalization, Apostille and Documentation charges extra Air Ticket Charges as applicable 100% NON REFUNDABLE 18 % GST extra

CALL NOW FOR FREE COUNSELLING:





## **ADMISSION PROCESS**

## Personalized SERVICES

- Consultation regarding the education system abroad, conditions of admission to universities, rules and internal regulations of student hostels, life and health insurance, application for the issuance of an invitation letter to study in any country.
- ✓ Preliminary evaluation/assessment of educational documents (e.g., senior school certificates) for their compliance with the requirements of admission to Foreign state universities
- Assisting with admission to the university of ch